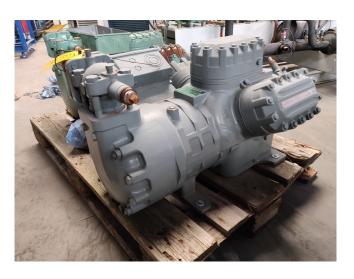

#### Used DWM D6DH5-350X-AWM/D

Used, well maintened D6DH5-350X-AWM/D freon semi-hermetic reciprocating refrigeration compressor on 404. Our capacity table is based on the used type of Freon. You can also use this compressors on alternative types of Freon. For all the other specs (if available), see the picture of the manufacturer model plate or the attached pdf file. \*Why choose for HOSBV? Were not only the largest used refrigeration specialist in Europe, but also, we deliver all equipment including an extensive test, warranty and industrial cleaning. \*Optional we can also perform a new paint job and arrange the logistics.